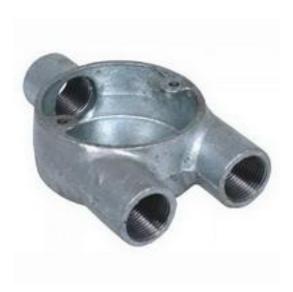

# RS Pro Y Box Cable Conduit Fitting, Steel Galvanised 25mm nominal size

RS Stock No: 763-9191

#### **Product Details**

RS Pro Y box cable conduit fitting is made of steel with galvanised finish and it comes with a nominal size of 25 mm. This conduit fitting has two M4 tapped (50.8 mm centre) holes for lid fixing and one M4 tapped hole in base for earth screw.