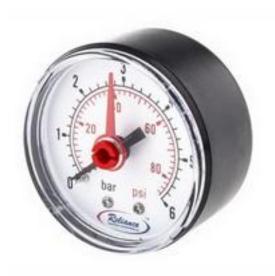

# RS PRO Analogue Positive Pressure Gauge Dial 6bar, Connection Size BSP 1/4

RS Stock No: 389-0569

#### **Product Details**

RS PRO analogue positive pressure gauge dial has a maximum pressure measurement of 6 bar with a connection size of BSP 1/4. It consists of moveable red pointer, which can be set at normal operating pressure.

#### **Features and Benefits**

- Sealed alloy bourdon spring
- Dual scale: bar and psi
- ABS case with acrylic window
- 1/4 Inch BSP taper male centre back connection
- Temperature resistant to 120°C

**ENGLISH** 