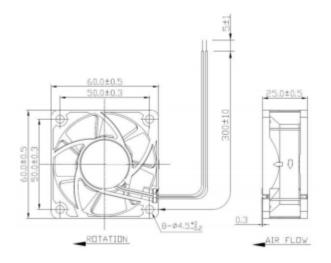

## **Mechanical Specifications**

| Dimensions      | 60mm x60mm x25mm           |
|-----------------|----------------------------|
| Height          | 60mm                       |
| Width           | 60mm                       |
| Depth           | 25mm                       |
| Bearing Type    | Ball                       |
| Weight          | 0.068Kg (0.15 lbs)         |
| Life Expectancy | 60,000 hours (L10 at 45°C) |