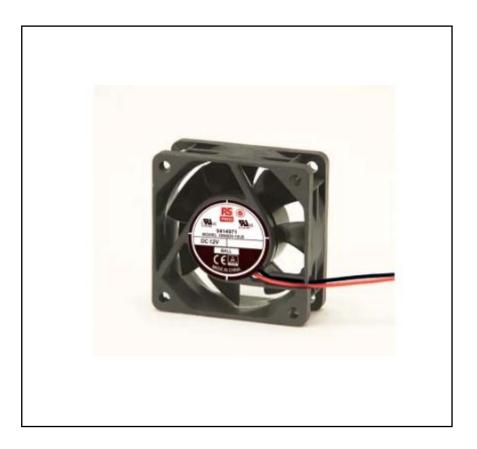

# RS PRO, 12 V dc, DC Axial Fan, 60 x 60 x 25mm, 22.1m<sup>3</sup>/h, 1W

RS Stock No.: 541-4971

RS Professionally Approved Products bring to you professional quality parts across all product categories. Our product range has been tested by engineers and provides a comparable quality to the leading brands without paying a premium price.

## **Product Description**

Brought to you by RS PRO, a range of AC dual ball bearing axial fans offering a cost-effective cooling solution without sacrificing on quality or reliability. Provided are a robust die-cast aluminium frame and an AC shaded pole impedance protected motor, these fans are ideal for a multitude of applications.