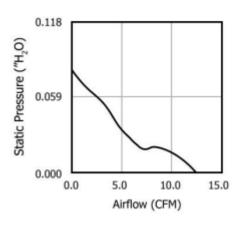

#### **General Specifications**

| A' . El .          | 400514                                                                                                                                                                                 |
|--------------------|----------------------------------------------------------------------------------------------------------------------------------------------------------------------------------------|
| Air Flow           | 13CFM                                                                                                                                                                                  |
| Fan Speed          | 2500rpm                                                                                                                                                                                |
| Static Pressure    | 0.08in/H2O Max.                                                                                                                                                                        |
| Noise Level        | 19dB                                                                                                                                                                                   |
| Direction of Curve | Backwards                                                                                                                                                                              |
| Frame              | PBT UL94V-0 Plastic                                                                                                                                                                    |
| Impeller           | PBT UL94V-0 Plastic                                                                                                                                                                    |
| Alarm Function     | No                                                                                                                                                                                     |
| Applications       | Server racks, Electrical cabinets and enclosures;<br>Production Lines, Ceiling fan/ventilation Desktop<br>computers, Motor engines (radiator in a car),<br>Generators, Air compressors |