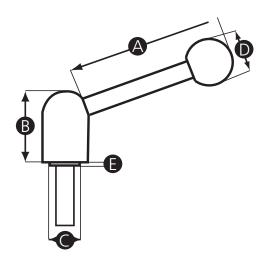

#### **Thread Material**

Mild steel

| Part No. | Α   | В    | С    | D  | E | Thread size | Thread<br>length<br>(mm) |
|----------|-----|------|------|----|---|-------------|--------------------------|
| 237586   | 70  | 33.5 | 13.5 | 19 | - | M8          | 25                       |
| 237340   | 96  | 40   | 16   | 25 | 4 | M10         | 40                       |
| 237350   | 110 | 48.5 | 19   | 32 | 6 | M12         | 50                       |