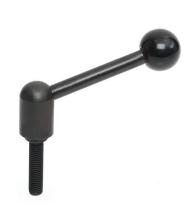

# DataSheet Male Adjustable Tension Lever

#### **Material**

Blackened steel handles with plastic knob

### **Standard Colour**

Black

#### **Thread Material**

Mild steel

| Part No. | Α   | В    | С    | D  | E | Thread size | Thread<br>length<br>(mm) |
|----------|-----|------|------|----|---|-------------|--------------------------|
| 237586   | 70  | 33.5 | 13.5 | 19 | - | M8          | 25                       |
| 237340   | 96  | 40   | 16   | 25 | 4 | M10         | 40                       |
| 237350   | 110 | 48.5 | 19   | 32 | 6 | M12         | 50                       |