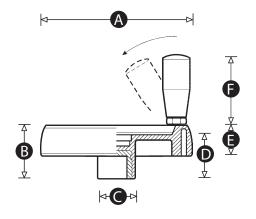

### Handle

Revolving folding handle. Recessed area to allow handle to be folded flush to the wheel.

| Part No. | Α   | В  | С  | D  | E  | F  | Pilot bore<br>(mm) | Maximum<br>bore<br>(mm) |
|----------|-----|----|----|----|----|----|--------------------|-------------------------|
| 7027857  | 80  | 35 | 25 | 31 | 18 | 38 | 8                  | 20                      |
| 7027866  | 100 | 44 | 30 | 37 | 24 | 48 | 8                  | 20                      |
| 7027847  | 124 | 50 | 36 | 40 | 27 | 58 | 8                  | 20                      |
| 7027841  | 150 | 53 | 38 | 43 | 32 | 60 | 8                  | 22                      |
| 7027850  | 175 | 57 | 40 | 47 | 35 | 70 | 8                  | 28                      |
| 7027853  | 200 | 60 | 44 | 50 | 38 | 80 | 8                  | 28                      |