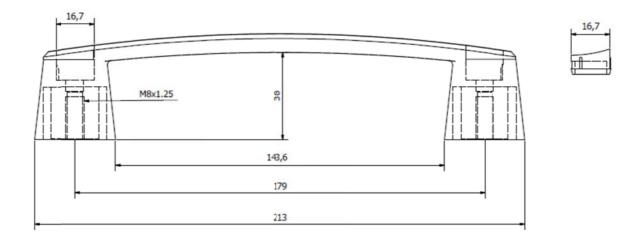

### **Product Details**

RS Pro drawer handle measures 213 x 50 x 42.5 mm. This handle in black colour, is made of fibreglass reinforced nylon with matte finishing for added durability. The fixing centres are 179 mm apart.

## **Specifications:**

| Colour            | Black                       |
|-------------------|-----------------------------|
| Concealed Fixings | Yes                         |
| Finish            | Matte                       |
| Insert Material   | Brass                       |
| Material          | Fibreglass Reinforced Nylon |
| Fixing Centres    | 179 mm                      |
| Height            | 50 mm                       |
| Length            | 213 mm                      |
| Width             | 42.5 mm                     |