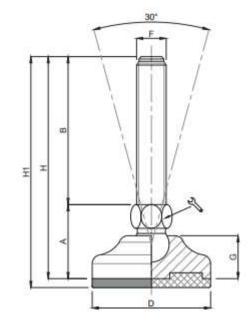

The base rubber is made of oil resistant NBR, with a Stainless Steel Stud.

| Article Number | Α    | В    | D    | F   | G    | н    | Static Load | Metal Type      | Articulation |
|----------------|------|------|------|-----|------|------|-------------|-----------------|--------------|
|                | (mm) | (mm) | (mm) |     | (mm) | (mm) | (kg)        |                 | (Degrees)    |
| 2245815        | 28   | 150  | 50   | M12 | 16   | 178  | 1500        | Stainless Steel |              |
|                |      |      |      |     |      |      |             | 304             | 30           |