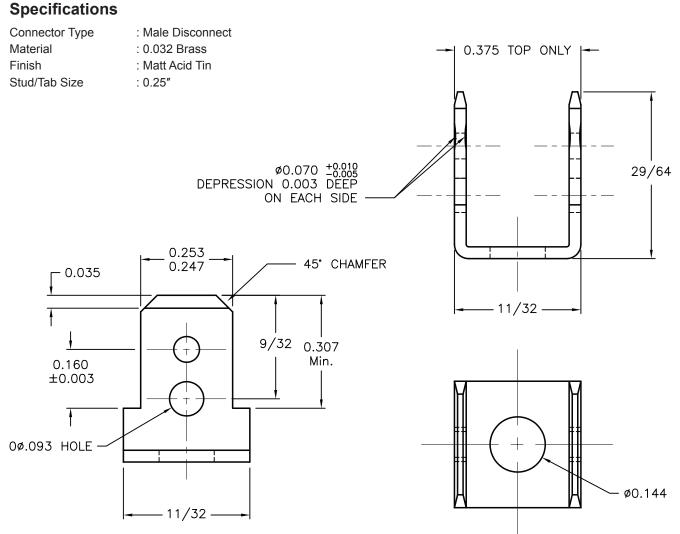

## PC Board Quick Disconnects multicomp

**Dimensions : Inches** 

## Part Number Table

| Description                                     | Part Number   |
|-------------------------------------------------|---------------|
| Terminal, 0.25" Male Quick Disconnect, U Shaped | MTL-2503-B-MT |