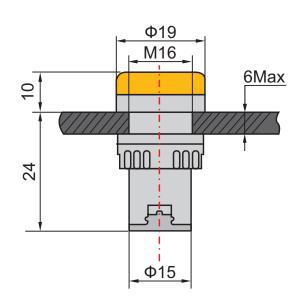

## **Technical Specification**

| Colour                                | Yellow                 |
|---------------------------------------|------------------------|
| Nominal Voltage (V <sub>n</sub> )     | 24V ac/dc              |
| Operating Voltage Range               | V <sub>n</sub> +/- 15% |
| Frequency (ac)                        | 50 - 60Hz              |
| Insulation Resistance                 | ≥ 2MΩ                  |
| Insulation Withstand                  | 2.5kVac, 1 minute      |
| Current Draw                          | ≤ 20mA                 |
| IP Rating (from front, panel mounted) | IP40                   |
| Brightness                            | ≥ 60 cd/m³             |
| Operational Life                      | 30,000 hours           |
| Relative Humidity                     | ≤ 98%                  |
| Operating Temperature Range           | -25°C to +55°C         |