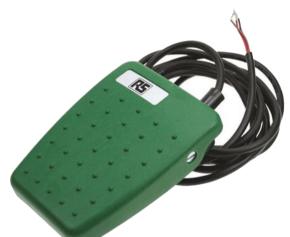

## 6226-DBBB-ZBZZ-001 Footswitch

- Medically approved footswitch IEC 60601-1 & UL 60601-1
- Low profile, rear hinged switch designed for improved user comfort
- All plastic construction with raised tread pattern and anti slip pad
- Green cover with black base
- Complete with 2 meters of black 3 core cable
- Single pole change over contacts / Silver contacts
- Momentary action
- Sealed to IPX7
- Electrical rating: 1.75A 24V AC/DC