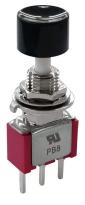

# **Pushbutton Switch**

## Description Part Number Pushbutton Switch, SPDT, On-On, PCB MP-PB8-AA22A2QE-3

Important Notice : This data sheet and its contents (the "Information") belong to the members of the AVNET group of companies (the "Group") or are licensed to it. No licence is granted for the use of it other than for information purposes in connection with the products to which it relates. No licence of any intellectual property rights is granted. The Information is subject to change without notice and replaces all data sheets previously supplied. The Information supplied is believed to be accurate but the Group assumes no responsibility for its accuracy or completeness, any error in or omission from it or for any use made of it. Users of this data sheet should check for themselves the Information or use of it (including liability resulting from negligence or where the Group was aware of the possibility of such loss or damage arising) is excluded. This will not operate to limit or restrict the Group's liability for death or personal injury resulting from its negligence. Multicomp Pro is the registered trademark of Premier Farnell Limited 2019.