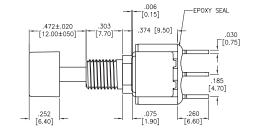

|                               |
|---------------------------------|-------------------------------|
| Movable Contact                 | : Copper Alloy, Silver Plated |
| Terminal                        | : Copper Alloy, Silver Plated |
| Electrical Rating               |                               |
| 6 Amps with resistive load @    | : 125V AC or 28V DC           |
| 3 Amps with resistive load @    | : 250V AC                     |
| Contact Resistance              | : 10mΩ max.                   |
| Insulation Resistance           | : 1000MΩ min.                 |
| Dielectric withstanding voltage | : 1500V RMS @ Sea level       |
|                                 |                               |

#### Temperature Rating

Operating temperature

: -30°C to +85°C

#### Diagram











<u>CIRCUIT DIAGRAM</u> (SPDT) ON-ON

#### Part Number Table

#### **Dimensions : Millimetres**

## Description Part Number Pushbutton Switch, SPDT, On-On, PCB MP-PB8-AA22A2QE-3

Important Notice : This data sheet and its contents (the "Information") belong to the members of the AVNET group of companies (the "Group") or are licensed to it. No licence is granted for the use of it other than for information purposes in connection with the products to which it relates. No licence of any intellectual property rights is granted. The Information is subject to change without notice and replaces all data sheets previously supplied. The Information supplied is believed to be accurate but the Group assumes no responsibility for its accuracy or completeness, any error in or omission from it or