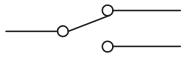

|
|---------------------------------|-------------------------------|
| Movable Contact                 | : Copper Alloy, Silver Plated |
| Terminal                        | : Copper Alloy, Silver Plated |
| Electrical Rating               |                               |
| 6 Amps with resistive load @    | : 125V AC or 28V DC           |
| 3 Amps with resistive load @    | : 250V AC                     |
| Contact Resistance              | : 10mΩ max.                   |
| Insulation Resistance           | : 1000MΩ min.                 |
| Dielectric withstanding voltage | : 1500V RMS @ Sea level       |
|                                 |                               |

#### Temperature Rating

Operating temperature

: -30°C to +85°C

#### Diagram











<u>CIRCUIT DIAGRAM</u> (SPDT) ON-ON

#### Part Number Table

#### **Dimensions : Millimetres**

## Description Part Number Pushbutton Switch, SPDT, On-On, PCB MP-PB8-AA22A2QE-3

Important Notice : This data sheet and its contents (the "Information") belong to the members of the AVNET group of companies (the "Group") or are licensed to it. No licence is granted for the use of it other than for information purposes in connection with the products to which it relates. No licence of any intellectual property rights is granted. The Information is subject to change without notice and replaces all data sheets previously supplied. The Information supplied is believed to be accurate but the Group assumes no responsibility for its accuracy or completeness, any error in or omission from it or for a