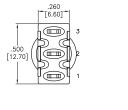

|
|---------------------------------|-------------------------------|
| Movable Contact                 | : Copper Alloy, Silver Plated |
| Terminal                        | : Copper Alloy, Silver Plated |
| Electrical Rating               |                               |
| 6 Amps with resistive load @    | : 125V AC or 28V DC           |
| 3 Amps with resistive load @    | : 250V AC                     |
| Contact Resistance              | : 10mΩ max.                   |
| Insulation Resistance           | : 1000MΩ min.                 |
| Dielectric withstanding voltage | : 1500V RMS @ Sea level       |
|                                 |                               |

#### Temperature Rating

Operating temperature

: -30°C to +85°C

#### Diagram











<u>CIRCUIT DIAGRAM</u> (SPDT) ON-ON

#### Part Number Table

#### **Dimensions : Millimetres**

## Description Part Number Pushbutton Switch, SPDT, On-On, PCB MP-PB8-AA22A2QE-3

Important Notice : This data sheet and its contents (the "Information") belong to the members of the AVNET group of companies (the "Group") or are licensed to it. No licence is granted for the use of it other than for information purposes in connection with the products to which it relates. No licence of any intellectual property rights is granted. The Information is subject to change without notice and replaces all data sheets previously supplied. The Information supplied is believed to be accurate but the Group assumes no responsibility for its accuracy or completeness, any error in or omission from it or for