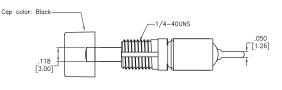

|                               |
|---------------------------------|-------------------------------|
| Movable Contact                 | : Copper Alloy, Silver Plated |
| Terminal                        | : Copper Alloy, Silver Plated |
| Electrical Rating               |                               |
| 6 Amps with resistive load @    | : 125V AC or 28V DC           |
| 3 Amps with resistive load @    | : 250V AC                     |
| Contact Resistance              | : 10mΩ max.                   |
| Insulation Resistance           | : 1000MΩ min.                 |
| Dielectric withstanding voltage | : 1500V RMS @ Sea level       |
|                                 |                               |

#### Temperature Rating

Operating temperature

: -30°C to +85°C

#### Diagram











<u>CIRCUIT DIAGRAM</u> (SPDT) ON-ON

#### Part Number Table

#### **Dimensions : Millimetres**

## Description Part Number Pushbutton Switch, SPDT, On-On, PCB MP-PB8-AA22A2QE-3

Important Notice : This data sheet and its contents (the "Information") belong to the members of the AVNET group of companies (the "Group") or are licensed to it. No licence is granted for the use of it other than for information purposes in connection with the products to which it relates. No licence of any intellectual property rights is granted. The Information is subject to change without notice and replaces all data sheets previously supplied. The Information supplied is believed to be accurate but the Group assumes no responsibility for its accuracy or completeness, any error in or omission from it or f