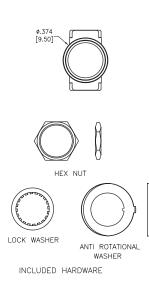

|                               |
|---------------------------------|-------------------------------|
| Movable Contact                 | : Copper Alloy, Silver Plated |
| Terminal                        | : Copper Alloy, Silver Plated |
| Electrical Rating               |                               |
| 6 Amps with resistive load @    | : 125V AC or 28V DC           |
| 3 Amps with resistive load @    | : 250V AC                     |
| Contact Resistance              | : 10mΩ max.                   |
| Insulation Resistance           | : 1000MΩ min.                 |
| Dielectric withstanding voltage | : 1500V RMS @ Sea level       |
|                                 |                               |

#### Temperature Rating

Operating temperature

: -30°C to +85°C

#### Diagram











<u>CIRCUIT DIAGRAM</u> (SPDT) ON-ON

#### Part Number Table

#### **Dimensions : Millimetres**

## Description Part Number Pushbutton Switch, SPDT, On-On, PCB MP-PB8-AA22A2QE-3

Important Notice : This data sheet and its contents (the "Information") belong to the members of the AVNET group of companies (the "Group") or are licensed to it. No licence is granted for the use of it other than for information purposes in connection with the products to which it relates. No licence of any intellectual property rights is granted. The Information is subject to change without notice and replaces all data sheets previously supplied. The Information supplied is believed to be accurate but the Group assumes no responsibility for its accuracy or completeness, any error in or omission from it