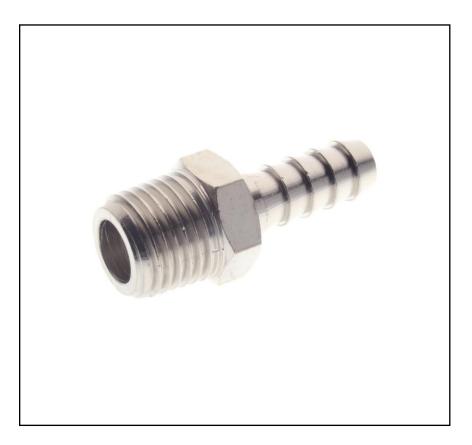

# **RS PRO MALE HOSE ADAPTER (TAPER)**

RS Stock No.: 2312540

RS PROfessionally Approved Products bring to you professional quality parts across all product categories. Our product range has been tested by engineers and provides a comparable quality to the leading brands without paying a premium price.

#### **Product Description**

The RS PRO male hose adapter (taper) mainly used in compressed air, pneumatic automation, industrial water circuit applications. High performances in pressure and temperatures (+300°C). Available with sharp threads. RoHS and REACH compliant.

#### **Mechanical Specifications**

| Maximum Working Pressure | 100bar           |
|--------------------------|------------------|
| Threaded Connection      | 1/4 in BSPT Male |
| Thread Standard          | BSPT             |
| Thread Gender            | Male             |
| Connector Gender         | Male             |
| Hose Inner Diameter      | 9mm              |
| Thread Size              | 1/4in            |
| Chamfer Size             | 14mm             |