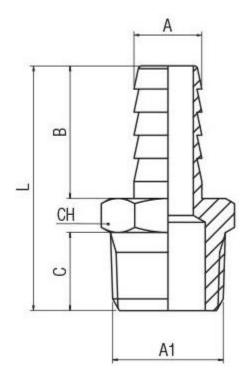

#### **Mechanical Specifications**

| Maximum Working Pressure | 100bar           |
|--------------------------|------------------|
| Threaded Connection      | 1/4 in BSPT Male |
| Thread Standard          | BSPT             |
| Thread Gender            | Male             |
| Connector Gender         | Male             |
| Hose Inner Diameter      | 9mm              |
| Thread Size              | 1/4in            |
| Chamfer Size             | 14mm             |

| ļ | 4 | A1  | В    | С  | L    | СН | Pack. |
|---|---|-----|------|----|------|----|-------|
| 9 | Ð | 1/4 | 19.5 | 11 | 35.5 | 14 | 10    |