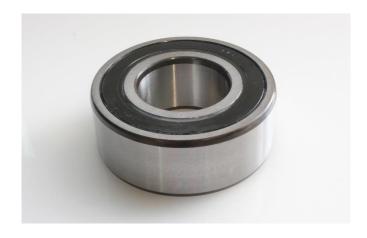

# RS PRO Double Row Angular Contact

Stock No. 2058799

#### **Features & Benefits:**

Double row angular contact ball bearings come with a built in 30° contact angle on each row. The contact angles extend beyond the limits of the bearing, allowing axial and radial loads in either direction.

The design improves rigidity of the bearing as the contact angle centres extend beyond the bearing limits. Installation is much quicker and easier than trying to assemble a pair of bearings as only one bearing needs to be installed.