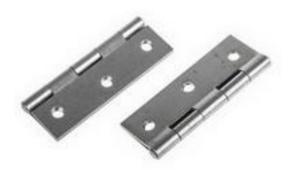

# RS Pro Steel Hinge with a Fixed Pin Screw, 75mm x 49mm x 1.4mm

RS Stock No: 436-5058

#### **Product Details**

RS Pro butt hinge measures 75 x 49 x 1.4 mm. This hinge is made of steel and includes a fixed pin screw for added durability. It is suitable for door and window installation.