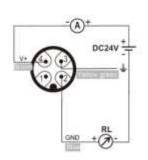

## **Dimension and Wiring**

Current Output Mode(Load Resistor Range)

|            | Pin     | Definition |
|------------|---------|------------|
| <b>6</b> 3 | 4       | V+         |
|            | 2       | V-         |
|            | 1       | Null       |
|            | <u></u> | Grounding  |