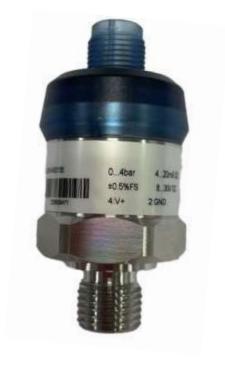

# **RS PRO Pressure Transmitter**

RS Stock No.: 2547403

## **FEATURES**

Pressure range: 0~4bar

Pressure type: Gauge

Electrical connection: Circular Aviation IEC61076-2-101

Accuracy: ±0.5%FS

Process connection: G1/4A ISO 1179-2

Medium: Air, water, mixed oil or other fluids that can be