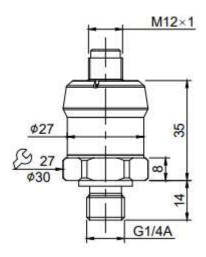

## **Dimension and Wiring**

Current Output Mode(Load Resistor Range)

|            | Pin     | Definition |
|------------|---------|------------|
| <b>6</b> 3 | 4       | V+         |
|            | 2       | V-         |
|            | 1       | Null       |
|            | <u></u> | Grounding  |