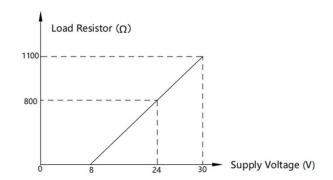

### **Electrical Specifications**

| Power supply                | 8V~30V DC                  |
|-----------------------------|----------------------------|
| Output signal               | 4mA~20mA                   |
| Load resistor (Ω)           | ≤ (power supply-8V) /0.02A |
| Total current consumption   | ≤23mA                      |
| Reverse polarity protection | ≤20MΩ (500V DC)            |

## **Dimension and Wiring**

Current Output Mode(Load Resistor Range)

|            | Pin     | Definition |
|------------|---------|------------|
| <b>6</b> 3 | 4       | V+         |
|            | 2       | V-         |
|            | 1       | Null       |
|            | <u></u> | Grounding  |