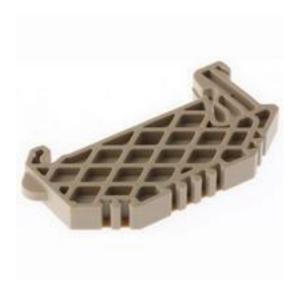

### RS Pro End Stop, TS35 Series

RS Stock No: 763-7567

#### **Product Details**

RS Pro end stop provides safe and quick connections for solid and stranded wires, with or without wire-end ferrules. The earth terminals feature a PE foot contact that is snapped on, ensuring mechanical and electrical safety on both sides of the terminal without screws. It is suitable for use with ZRKD double level terminal block and ZSLD double level terminal block.