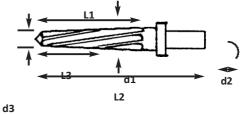

| Code    | d1<br>mm.      | d3<br>mm.    | L1<br>mm       | L2<br>mm.         | L3<br>mm.      | d2<br>mm.                  | No.<br>of<br>Flutes |
|---------|----------------|--------------|----------------|-------------------|----------------|----------------------------|---------------------|
|         | 14<br>18<br>22 | 8<br>9<br>13 | 75<br>75<br>75 | 105<br>105<br>105 | 50<br>50<br>50 | 12<br>12<br>12             | 5<br>5<br>5         |
| 1882477 |                |              |                |                   |                | * 3 Flat<br>Drive<br>Shank |                     |