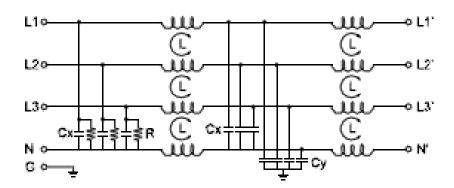

*

according to IEC 60529 IP40

#### Classification

eCI@ss (Version)

UNSPSC (Version)

## **Power Line Filters**



## **Approvals**

Declarations
Hazardous Area Certification
Standards Met

CUL;TUV;CE

UL1283, CSA C22.2 No.8; IEC/EN 60939,;

#### **Similar Products**

| Stock No.        | Brand   | Product<br>Name | Attribute 1 | Attribute 2 | Attribute 3 |
|------------------|---------|-----------------|-------------|-------------|-------------|
| 2378772, 2378773 | 7084317 |                 |             |             |             |
|                  |         |                 |             |             |             |

Connection Diagrams / Assembly Diagrams / Illustrations / Accessories

## **Physical Dimensions:**



## **Power Line Filters**



#### **Electrical Schematic:**



## Insertion loss table(In 50ohm system according IEC/CISPR No.17)

Common mode -----Differential mode