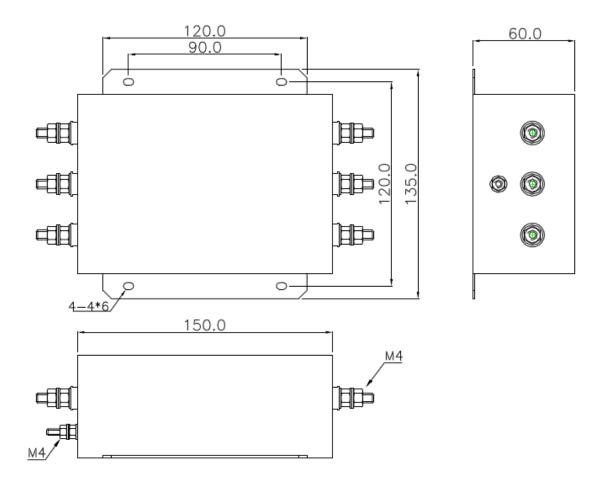

## **Physical Dimensions:**

#### **Mechanical Specifications**

size 150X105X60mm (L X W X H)

weight 2.12kgs