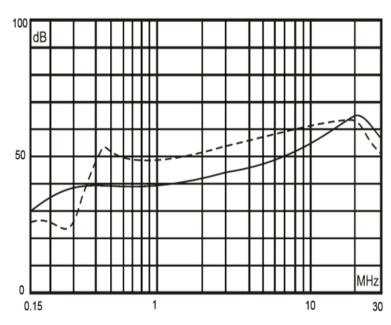

## Insertion loss table(In 50ohm system according IEC/CISPR No.17)

Common mode -----Differential mode