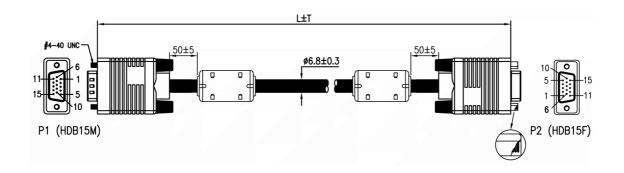

- 1. MATERIAL
- 1.1 CABLE(28#): [(7/0.12BC+FPE)\*3+7/0.12BC+AL]+7/0.12BC\*9C+AL+7/0.12BC+B(96/0.12ALM)+PVC6.8 (BLACK).
- 1.2 HIGH DENSITY D-SUB 15 MALÉ: BLUE INSULATION, GOLD FLASH CONTACTS, NICKEL PLATED SHELL.
- 1.3 FERRITE CORE: Ø14.2 X Ø9.5 X 28.5mm.
- 1.4 ALL HOOD: BLACK PVC.
- 1.5 THUMB SCREW(2.3\*46MM) TO BE MOLDED BLACK PVC.
- 1.6 ALL COMPONENTS ARE ROHS COMPLIANT.
- 2. ELECTRICAL
  - 2.1 100% OPEN AND SHORT TEST
- 2.2 HI-POT: DC200V/0.01S
- 3. PACKING
  - 3.1 EACH CABLE IN A PE PACKAGE.