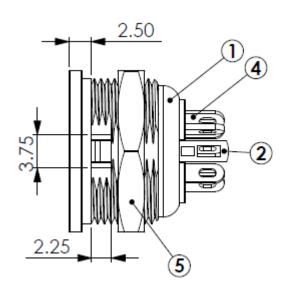

# ENGLISH

| No. | Description      | Material | Treat       |
|-----|------------------|----------|-------------|
| 1   | Shield Cover     | Zn Alloy | Nickel Ptd. |
| 2   | Negative Contact | Copper   | Nickel Ptd. |
| 3   | 7P Housing       | ABS      |             |
| 4   | Terminals        | Brass    | Silver Ptd. |
| 5   | Screw Nut        | Brass    | Nickel Ptd. |