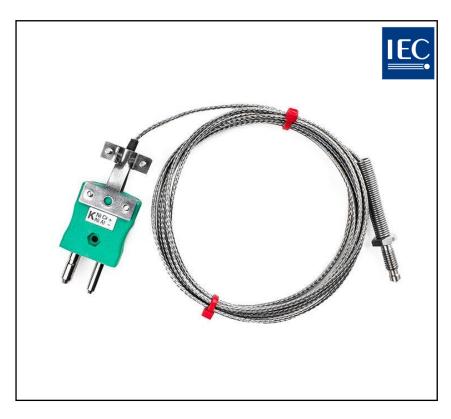

# IEC Type K Nozzle Thermocouple with 1m Glassfibre stainless steel overbraid 7/0.2mm and Miniature Plug Termination with Cable Clamps

RS Stock No.: 2522435

RS Professionally Approved Products bring to you professional quality parts across all product categories. Our product range has been tested by engineers and provides a comparable quality to the leading brands without paying a premium price.

### **Product Description**

Thermocouple housed in a stainless steel threaded bolt

### **General Specifications**

| Thermocouple Type                                                 | Type K                         |  |
|-------------------------------------------------------------------|--------------------------------|--|
| Temperature Measurement Range                                     | -0°C to 350°C                  |  |
| Construction Thermocouple housed in a stainless steel threaded bo |                                |  |
| Tip                                                               | Grounded tip for fast response |  |

### **Mechanical Specifications**

| Termination Type | Standard Plug + Cable Clamps                                     |  |  |
|------------------|------------------------------------------------------------------|--|--|
| Cable Length 1m  |                                                                  |  |  |
| Cable Insulation | Glassfibre insulated lead with stainless steel overbraid 7/0.2mm |  |  |