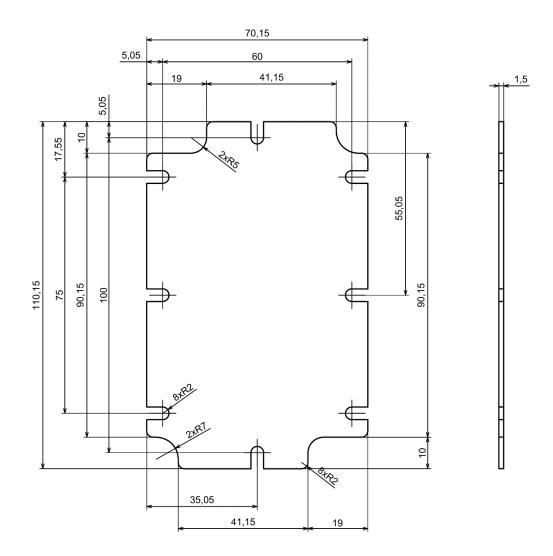

| Mechanical Specifications |           |
|---------------------------|-----------|
| Height                    | 1.5 mm    |
| Width                     | 70.15 mm  |
| Length                    | 110.15 mm |

All dimensions are given within +/-0,5mm tolerance