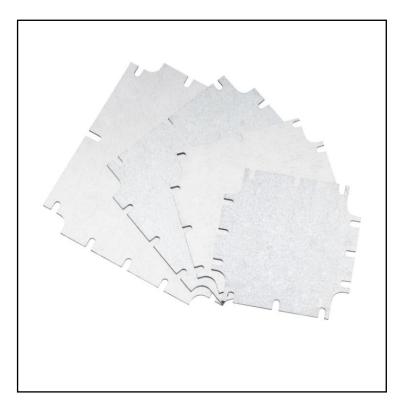

#### **Product Description**

Mounting board for RS PRO hermetic enclosures.

| General Specifications |                  |
|------------------------|------------------|
| Material               | Galvanized steel |

#### **FEATURES**

Made of galvanized steel