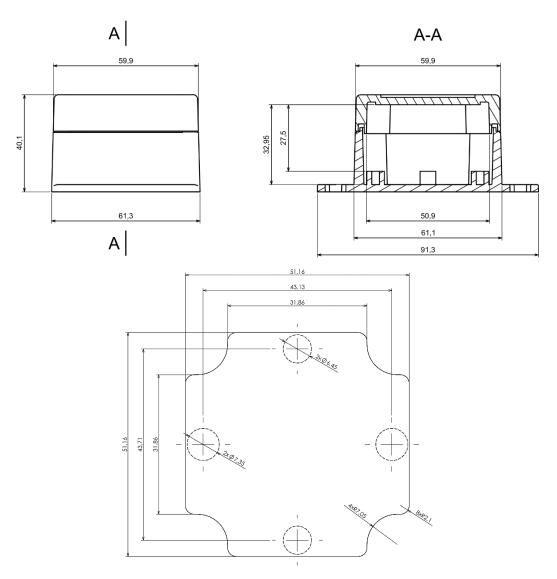

#### **Mechanical Specifications**

| Height | 40.2 mm             |
|--------|---------------------|
| Width  | 61.3 mm             |
| Length | 61.1 mm (91.3 mm)   |
| Gasket | Polyurethane Gasket |

Dashed line shows outline of the mounting boss under PCB board Recommended mounting holes diameter Ø4mm All dimensions are given within +/-0,5mm tolerance