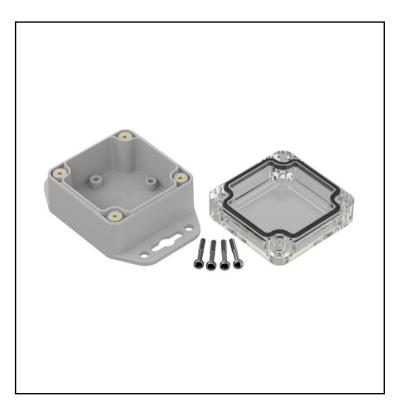

#### **FEATURES**

- Made of PC
- Lid made of transparent PC
- Available in light gray colour
- Protection against liquids and solid objects: IP67 rating
- Supplied with four screws
- Threaded brass inserts for reliable assembly.

#### **Product Description**

Hermetic enclosure ideal for applications requiring protection against water ingress. The enclosure is manufactured with polyurethane gascet that provides IP67 rating. Lid manufactured with recess for mambrane keypads and overlays. Threaded brass inserts ensures reliable assembly of the enclosure. It can be mounted on walls and other surfaces using mounting ears.

#### **General Specifications**

| Туре        | Full With lug (U)              |
|-------------|--------------------------------|
| Material    | PC, Transparent PC             |
| Colour      | Lightgray with transparent lid |
| Accessories | Screw M3 17/10 – 4 psc         |
| Mounting    | Wall mount                     |