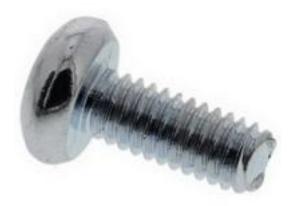

#### Datasheet

RS Pro Bright Zinc Plated, Clear Passivated Steel Pan Head Machine Screws, M2.5 x 6mm RS Stock No: 482-7455

#### **Product Details**

RS Pro machine screw measuring M2.5 x 6 mm, is made of steel with bright zinc plated and clear passivated finish. This pan head machine screw features metric thread and torx type drive.

#### **Features and Benefits**

- Stainless steel construction
- Features bright zinc plated and clear passivated finish
- Metric thread