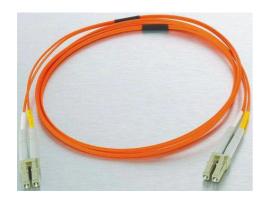

### **Datasheet**

# **Fibre Optic Cable Assembly**

#### RS Stock number 536-7027



## **Dimensions: (mm)**



**Connector:** SC Clips shall be mounted to the connector to make it duplex.

#### Optical Performance (IEC 61300-3-4):

Multimode (@ 1300nm)

Max. IL - 0.30dB Typical: 0.20dB **Singlemode:** (@1310nm and/or 1550nm)

Max. IL - 0.30dB Typical: 0.20dB Return Loss: >50dB

| Id No. | Description           | EA |
|--------|-----------------------|----|
| 1      | SC Connector          | 4  |
| 2      | SC Boots              | 4  |
| 3      | Identification Label  | 1  |
| 4      | 2.8 Duplex Cable (Lm) | 1  |
| 5      | Black Tape            | 2  |

- RoHS compliant
- Coiling Diameter of the Patchcord shall be greater than 200mm.

RS, Professionally Approved Products, gives you professional quality parts across all products categories. Our range has been testified b