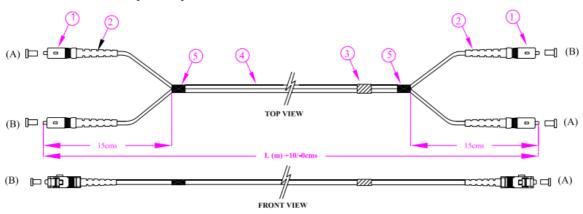

## **Dimensions: (mm)**

**Connector:** SC Clips shall be mounted to the connector to make it duplex.

#### Optical Performance (IEC 61300-3-4):

Multimode (@ 1300nm)

Max. IL - 0.30dB Typical: 0.20dB **Singlemode:** (@1310nm and/or 1550nm)

Max. IL - 0.30dB Typical: 0.20dB Return Loss: >50dB

| Id No. | Description           | EA |
|--------|-----------------------|----|
| 1      | SC Connector          | 4  |
| 2      | SC Boots              | 4  |
| 3      | Identification Label  | 1  |
| 4      | 2.8 Duplex Cable (Lm) | 1  |
| 5      | Black Tape            | 2  |