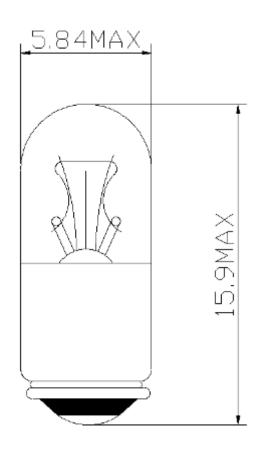

# Tubular S6s Lamp

T-1 3/4, 60V, 20mA

RS Article Number: 360-7682

**Specifications:** 

| Structure              | Bulb type            | T1 3/4 Clear      |
|------------------------|----------------------|-------------------|
|                        | <b>Bulb Diameter</b> | 5.84 Max          |
|                        | Length               | 15.9 Max          |
|                        | Base Type            | M.G.              |
| Design Characteristics | Voltage              | 60V               |
|                        | Amperage             | 20mA±10%          |
|                        | Filament Type        | C-2F, Vacuum type |
|                        | Life Hours           | 5,000Hrs          |

#### **Dimensions:**