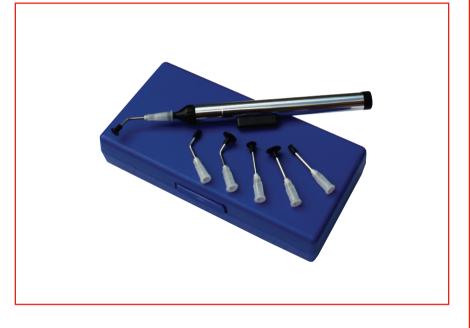

#### **Specifications:**

Hand held vacuum pick-up tool, suitable for the handling and placement of surface mount and small components.

Supplied with:

3 Straight heads with rubber suction pads

3 Angled heads with rubber suction pads

Suction pad diameters: 3, 6 & 10mm

| Order Code | Manufacturers Code | Description        |
|------------|--------------------|--------------------|
| 624-9829   | 79-050-100         | Vacuum Pick-Up Set |

### **Specifications:**

Lightweight vacuum handle complete with easy operated side plunger for vacuum operation.

Handle size not including suction head:

Length 132 mm x 12mm diameter

Suction head length: 40mm

Weight of Pick-up tool with one head fitted 15 grams

Maximum recommended pick-up weight using 10mm suction pad 20 grams

Pick-up weights will vary subject to component surface condition and head size used.

Supplied complete in a fitted plastic case

| Order Code | Manufacturers Code | Description        |
|------------|--------------------|--------------------|
| 624-9829   | 79-050-100         | Vacuum Pick-Up Set |