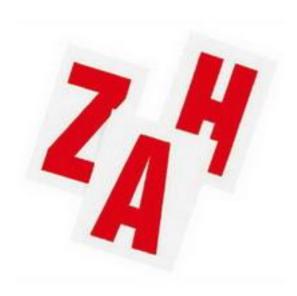

### **Product Details**

RS Pro alphanumeric lettering label with numbers and symbols in red colour, comes with a character height of 50 mm. Coloured die cut labels have self adhesive letters, numbers and symbols.

#### **Features and Benefits**

- Self adhesive letters, numbers and symbols
- Comes in white colour
- Character types numbers and symbols