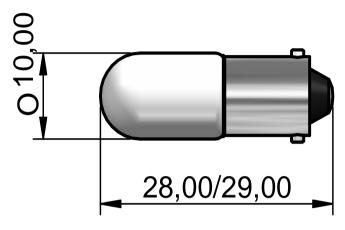

Dimension in mm (typical), not to scale.

 $We \ reserve \ the \ right \ to \ make \ changes \ without \quad further \ notice \ to \ this \ product \ to \ improve \ reliability, function \ or \ design.$