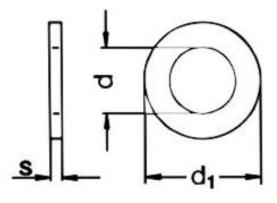

## Flat Washer RS Stock number: 483-0653

**Dimensions(mm):** 

| For Screw | d min. | d1 max. | 5   | A2   |               | A4   |               |
|-----------|--------|---------|-----|------|---------------|------|---------------|
|           |        |         |     | Pkg. | Order #       | Pkg. | Order #       |
| M2        | 2.2    | 5       | 0.3 | 100  | W030-002-0000 | 100  | W031-002-0000 |
| M2.5      | 2.7    | 6.5     | 0.5 | 100  | W030-2.5-0000 | 100  | W031-2.5-0000 |
| M3        | 3.2    | 7       | 0.5 | 100  | W030-003-0000 | 100  | W031-003-0000 |
| M4        | 4.3    | 9       | 0.8 | 100  | W030-004-0000 | 100  | W031-004-0000 |
| M5        | 5.3    | 10      | 1   | 100  | W030-005-0000 | 100  | W031-005-0000 |
| M6        | 6.4    | 12      | 1.6 | 100  | W030-006-0000 | 100  | W031-006-0000 |
| M7        | 7.4    | 14      | 1.6 |      |               | 100  | W031-007-0000 |
| M8        | 8.4    | 16      | 1.6 | 100  | W030-008-0000 | 100  | W031-008-0000 |
| M10       | 10.5   | 20      | 2   | 100  | W030-010-0000 | 100  | W031-010-0000 |
| M12       | 13     | 24      | 2.5 | 100  | W030-012-0000 | 100  | W031-012-0000 |
| M14       | 15     | 28      | 2.5 | 100  | W030-014-0000 | 100  | W031-014-0000 |
| M16       | 17     | 30      | 3   | 100  | W030-016-0000 | 50   | W031-016-0000 |
| M18       | 19     | 34      | 3   | 100  | W030-018-0000 | 50   | W031-018-0000 |
| M20       | 21     | 37      | 3   | 100  | W030-020-0000 | 50   | W031-020-0000 |
| M22       | 23     | 39      | 3   | 50   | W030-022-0000 | 50   | W031-022-0000 |
| M24       | 25     | 44      | 4   | 25   | W030-024-0000 | 25   | W031-024-0000 |
| M27       | 28     | 50      | 4   | 25   | W030-027-0000 | 25   | W031-027-0000 |
| M30       | 31     | 56      | 4   | 25   | W030-030-0000 | 25   | W031-030-0000 |
| M33       | 34     | 60      | 5   | 1    | W030-033-0000 | 1    | W031-033-0000 |
| M36       | 37     | 66      | 5   | 1    | W030-036-0000 | 1    | W031-036-0000 |