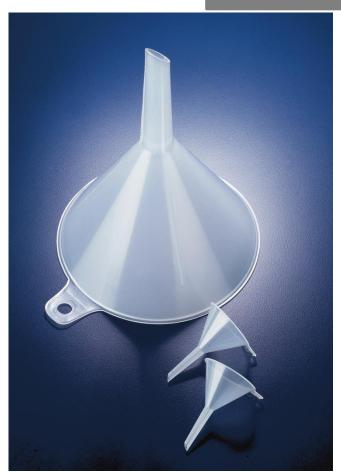

## **Technical Specifications:**

| Description  | Lightweight funnel |
|--------------|--------------------|
| Material     | Polypropylene      |
| Colour       | Natural            |
| Autoclavable | Yes                |

#### **Features & Benefits:**

- Liquid handling safe and efficient
- Interior ribs to prevent airlocks & increase filtration rates
- Autoclavable to 121 °C
- Lightweight

#### **Dimensional line drawings**

| Height (mm)          | 62 |
|----------------------|----|
| Stem O.D at tip (mm) | 5  |
| Top I.D (mm)         | 40 |