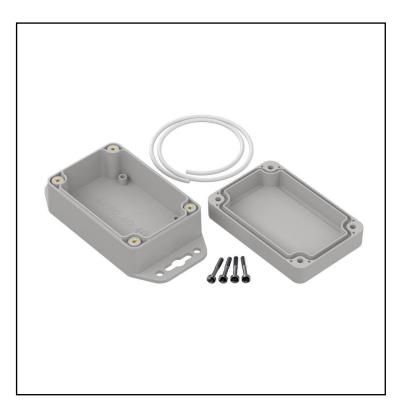

#### **FEATURES**

- Made of PC
- Available in light gray colour
- Protection against liquids and solid objects: IP65 rating
- Supplied with silicone gasket and four screws
- Threaded brass inserts for reliable assembly.

#### **Product Description**

Hermetic enclosure ideal for applications requiring protection against water ingress. Supplied with silicon gascet that provides IP65 rating. Lid manufactured with recess for mambrane keypads and overlays. Threaded brass inserts ensures reliable assembly of the enclosure. It can be mounted on walls and other surfaces using mounting ears.

#### **General Specifications**

| Туре        | Full With lug (U)      |  |  |
|-------------|------------------------|--|--|
| Material    | PC                     |  |  |
| Colour      | Lightgray              |  |  |
| Accessories | Screw M3 17/10 – 4 psc |  |  |
| Mounting    | Wall mount             |  |  |