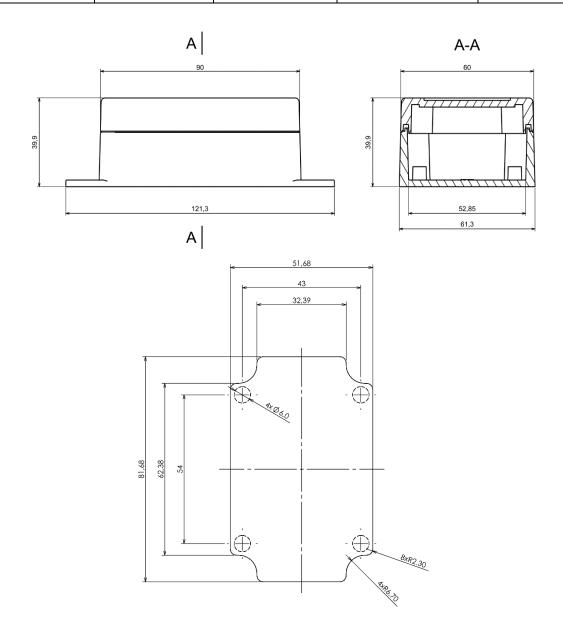

#### **Mechanical Specifications**

| Height | 39.9 mm            |
|--------|--------------------|
| Width  | 61.3 mm            |
| Length | 91.1 mm (121.3 mm) |
| Gasket | Silicone Gasket    |

Dashed line shows outline of the mounting boss under PCB board Recommended mounting holes diameter Ø4mm
All dimensions are given within +/-0,5mm tolerance