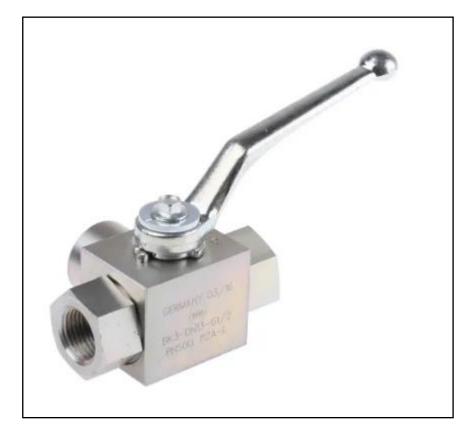

## **Hydraulic Ball Valves**

**Product Description** 

High pressure 'L' bore three way diverter ball valves with BSP parallel threaded connections at all ports.

## **General Specifications**

| Materials       | Body: Steel 9SMn28K<br>Ball: Chromed Steel |
|-----------------|--------------------------------------------|
| Stem Seal       | NITRIL                                     |
| Ball Seal       | POM-MoS2                                   |
| Temp. Range     | -20 to +100° C (Open Cross Over Condition) |
| Number of Ports | 3-way                                      |