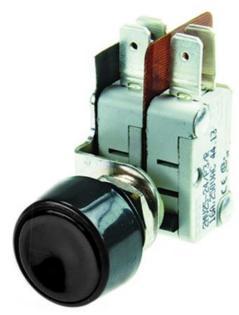

## Datasheet

DP Button Microswitch, 0.1 A@ 110 V dc, 0.6 A@ 110 V dc, 16 A@ 250 V ac

RS Stock 804-6243

**Dimensions: (mm)** 

RS, Professionally Approved Products, gives you professional quality parts across all products categories. Our range has been testified by engineers as giving comparable quality to that of the leading brands without paying a premium price.