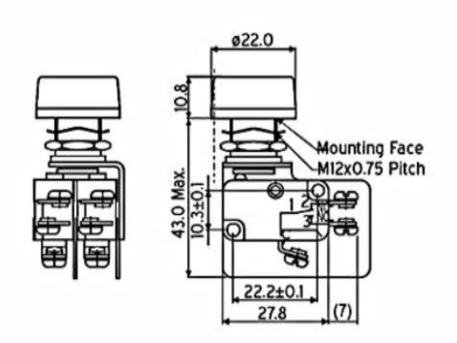

## Datasheet

DP Button Microswitch, 0.1 A@ 110 V dc, 0.6 A@ 110 V dc, 16 A@ 250 V ac

RS Stock 804-6243

**Dimensions: (mm)** 

RS, Professionally Approved Products, gives you professional quality parts across all products categories. Our range has been testified by engineers as giving comparable quality to that of the leading brands without paying a premium price.