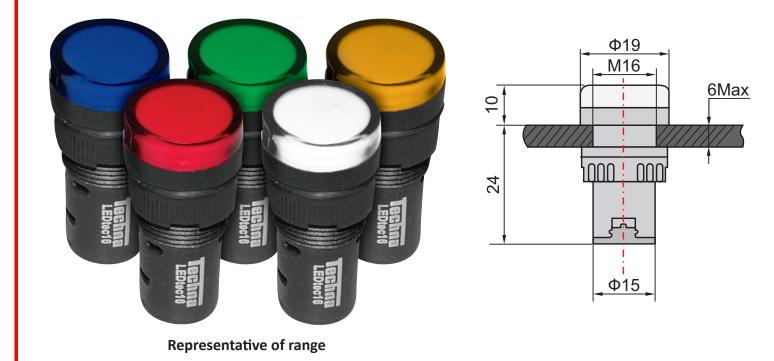

## Datasheet LED Indicator 16mm White 230Vac

RS Stock Number: 909-2465

## **Technical Specification**

| Colour                                | White                  |
|---------------------------------------|------------------------|
| Nominal Voltage (V <sub>n</sub> )     | 230V ac                |
| Operating Voltage Range               | V <sub>n</sub> +/- 15% |
| Frequency (ac)                        | 50 - 60Hz              |
| Insulation Resistance                 | ≥ 2MΩ                  |
| Insulation Withstand                  | 2.5kVac, 1 minute      |
| Current Draw                          | ≤ 20mA                 |
| IP Rating (from front, panel mounted) | IP40                   |
| Brightness                            | ≥ 60 cd/m³             |
| Operational Life                      | 30,000 hours           |
| Relative Humidity                     | ≤ 98%                  |
| Operating Temperature Range           | -25°C to +55°C         |
|                                       |                        |