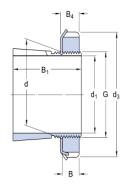

## **Dimensional line drawings**

Dimensions

| d <sub>1</sub> | 45       | mm |
|----------------|----------|----|
| d              | 50       | mm |
| d <sub>3</sub> | 70       | mm |
| B <sub>1</sub> | 55       | mm |
| В              | 11       | mm |
| B <sub>4</sub> | 12       | mm |
| G              | M 50x1.5 |    |
|                |          |    |