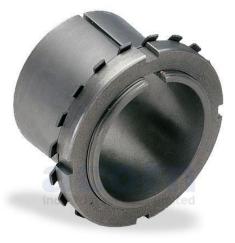

## Datasheet RS PRO Bearing Adapter Sleeve

Stock No: 196-4136

## **Technical Specifications:**

| 45 |
|----|
| 70 |
| 55 |
|    |
|    |

rspro.com

Features & Benefits:

• Most commonly used method of locating bearings with a tapered bore onto a cylindrical shaft

Easy to install

Require no additional location on the shaft required

• Fitted with a slit that allows for easy mounting to increase flexibility

• Different Options available to suit many bearing variations

Range of sizes available to accommodate oil injection