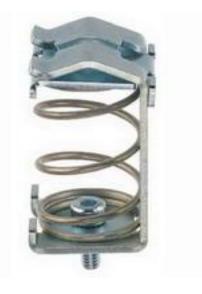

### **Product Details**

RS Pro shield connector is suitable for standard cable shielding. It enables EMC-compliant wiring with their large surface area. It has low-impedance and low ohm contact junctions. This shield connector is ideal for wires with diameters ranging from 3 to 32 mm. The contacts can be established without the need for any special tool. The shield connector meets UL and CSA standards.

#### **Features and Benefits**

- Suitable for standard cable shielding
- Meets UL and CSA standards
- Ideal for wires with diameters ranging from 3 to 32 mm

#### **Specifications:**

Accessory Type For Use With Dimensions Material Standards Met Shield Connector Cable 27 x 24.5 x 40.5 mm Steel UL, CSA Certified