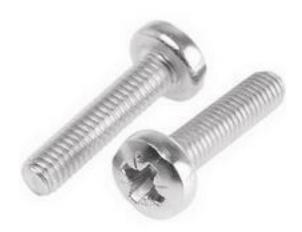

# RS Pro Stainless Steel Pan Head Machine Screws, M6 x 35mm

RS Stock No: 914-1535

#### **Product Details**

RS Pro machine screw measuring M6 x 35 mm, is made of A2 grade stainless steel. This pan head screw is fully threaded and it can be used in pre-tapped holes or can be used with conforming nuts and washers in through holes. The cross recess screw is designed to give you ease of assembly. It is suitable for light engineering, domestic appliances and electronics applications. This machine screw meets DIN 7985 standards.