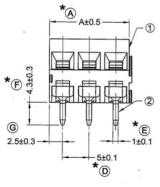

## **Datasheet**

# **ENGLISH**

### 3 way terminal block 5.08mm

RS Stock 790-1200



### **Dimensions: (mm)**









### **Specification**

Current Rating: 16Amp AC300V

Insulation Withstands Volts: AC2000V Min Insulation Resistance: >2000M  $\,\Omega$  DC500V Operation Temperature: -40°C to + 105°C

Wire Strip Length: 6mm~7mm

Wire Range: 12~24 AWG Screw Torque: 3.5lb-inch

#### Material

Insulating Body: Polyamide 66(UL94V-0)

Screw: Steel / Finish: NI Plated Terminal: Brass/ Tin Plated

Cage Clamp: Steel / Finished: NI Plated

**RoHS Compliant** 

RS, Professionally Approved Products, gives you professional quality parts across all products categories. Our range has been testified by engineers as giving comparable quality to that of the leading brands without paying a premium price.