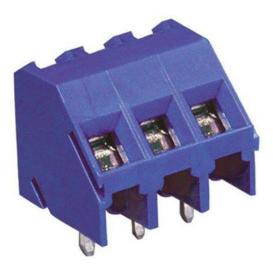

## **Datasheet**

# **ENGLISH**

### 3 way terminal block 5.08mm

RS Stock 790-1200



### **Dimensions: (mm)**









### **Specification**

Current Rating: 16Amp AC300V

Insulation Withstands Volts: AC2000V Min Insulation Resistance: >2000M  $\,\Omega$  DC500V Operation Temperature: -40°C to + 105°C

Wire Strip Length: 6mm~7mm

Wire Range: 12~24 AWG Screw Torque: 3.5lb-inch

#### Material

Insulating Body: Polyamide 66(UL94V-0)

Screw: Steel / Finish: NI Plated Terminal: Brass/ Tin Plated

Cage Clamp: Steel / Finished: NI Plated

**RoHS Compliant** 

RS, Professionally Approved Products, gives you professional quality parts across all products categories. Our range has been testified by engineers as giving comparable quality to that of the leading brands without paying a premium price.