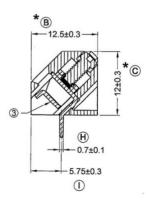

## **Datasheet**

# **ENGLISH**

### 3 way terminal block 5.08mm

RS Stock 790-1200



### **Dimensions: (mm)**









### **Specification**

Current Rating: 16Amp AC300V

Insulation Withstands Volts: AC2000V Min Insulation Resistance: >2000M  $\,\Omega$  DC500V Operation Temperature: -40°C to + 105°C

Wire Strip Length: 6mm~7mm

Wire Range: 12~24 AWG Screw Torque: 3.5lb-inch

#### Material

Insulating Body: Polyamide 66(UL94V-0)

Screw: Steel / Finish: NI Plated Terminal: Brass/ Tin Plated

Cage Clamp: Steel / Finished: NI Plated

**RoHS Compliant** 

RS, Professionally Approved Products, gives you professional quality parts across all products categories. Our range has been testified by engineers as giving comparable quality to that of the leading brands without paying a premium price.