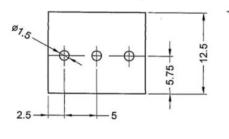

## **Datasheet**

# **ENGLISH**

### 3 way terminal block 5.08mm

RS Stock 790-1200



### **Dimensions: (mm)**









### **Specification**

Current Rating: 16Amp AC300V

Insulation Withstands Volts: AC2000V Min Insulation Resistance: >2000M  $\,\Omega$  DC500V Operation Temperature: -40°C to + 105°C

Wire Strip Length: 6mm~7mm

Wire Range: 12~24 AWG Screw Torque: 3.5lb-inch

#### Material

Insulating Body: Polyamide 66(UL94V-0)

Screw: Steel / Finish: NI Plated Terminal: Brass/ Tin Plated

Cage Clamp: Steel / Finished: NI Plated

**RoHS Compliant** 

RS, Professionally Approved Products, gives you professional quality parts across all products categories. Our range has been testified by engineers as giving comparable quality to that of the leading brands without paying a premium price.