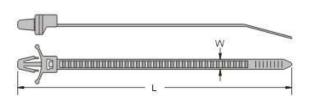

#### **Mechanical Specifications**

| Length            | 170mm(6 11/16") |
|-------------------|-----------------|
| Width             | 4.8mm           |
| Max. Bundle Dia.  | 40mm            |
| Mounting Hole     | 6.0mm           |
| Chassis Thickness | 3.0mm           |
| Tensile Strength  | 50lbs/22Kgs     |
| Thickness         | 1.3±0.25mm      |