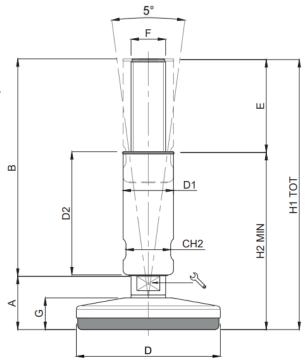

## **RS PRO Stainless Steel Articulated Hygienic Foot**

The RS Pro Height Adjustable Hygienic Foot mounts have a solid AISI 304 stainless steel polished base and a NBR 90 shore glued anti-slip pad. This range have a 5° articulated half-threadless hygienic stem and a stainless steel thread-covering sleeve, making it easy to clean. It has a top sleeve, mounted with a bottom internal and a top external black silicon gasket, which covers the remaining threaded part and seals all the possible cavities where otherwise dirt and debris would infiltrate.

## **USDA Accepted**

Typical Applications Include:

- Dairy and Meat Processing
- Hygienic Environments
- Food processing

| Article | Regulation | F   | В   | D   | 2  | G  | Α  | D1 | D2 | CH2 | H2  | H1  | Load |
|---------|------------|-----|-----|-----|----|----|----|----|----|-----|-----|-----|------|
| Number  | Stroke     |     |     |     |    |    |    |    |    |     |     |     | (kg) |
|         | 65         | M20 | 150 | 100 | 17 | 22 | 37 | 30 | 85 | 26  | 122 | 187 | 3000 |
| 2378161 |            |     |     |     |    |    |    |    |    |     |     |     |      |
|         | 65         | M24 | 150 | 100 | 20 | 22 | 38 | 35 | 85 | 30  | 123 | 188 | 3000 |
| 2378162 |            |     |     |     |    |    |    |    |    |     |     |     |      |
|         | 40         | M16 | 125 | 75  | 13 | 18 | 28 | 24 | 60 | 20  | 88  | 153 | 2000 |
| 2378163 |            |     |     |     |    |    |    |    |    |     |     |     |      |
|         | 65         | M16 | 150 | 100 | 17 | 22 | 37 | 24 | 85 | 20  | 122 | 187 | 3000 |
| 2378160 |            |     |     |     |    |    |    |    |    |     |     |     |      |