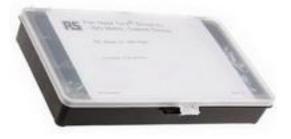

#### **Product Details**

RS Pro screw/bolt kit is made from low carbon mild steel, to ISO965 Part 2 Coarse series, zinc plated and passivated. This kit contains 1130 6-lobe recess screws in a variety of sizes and lengths. The pan head screw kit is supplied in polystyrene storage box with details of driver and nominal tightening torques.