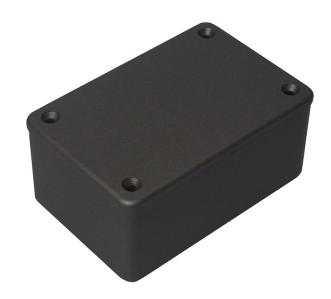

## **Product overview**

A range of high frequency EMC compliant enclosures for shielding electronic equipment.

- Lid and base moulded in ARS
- Graphite dark grey paint finish
- Electromagnetic compatibility EMC coating
- Lid mounted by four M3 machine screws
- Brass inserts in base for repeated removal of the lid
- Excellent properties for machining
- Integral mounting guides to accept 1.6mm PCBs
- PCB adaptors (not included) for horizontal PCB mounting
- 2000 series has been designed to meet the requirements of IP54