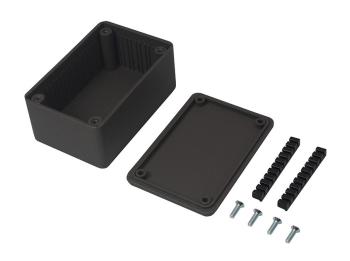

## **Product overview**

A range of high frequency EMC compliant enclosures for shielding electronic equipment.

- Lid and base moulded in ARS
- Graphite dark grey paint finish
- Electromagnetic compatibility EMC coating
- Lid mounted by four M3 machine screws
- Brass inserts in base for repeated removal of the lid
- Excellent properties for machining
- Integral mounting guides to accept 1.6mm PCBs
- PCB adaptors (not included) for horizontal PCB mounting
- 2000 series has been designed to meet the requirements of IP54

| SPECIFICATION          |                                                                |  |  |
|------------------------|----------------------------------------------------------------|--|--|
| Materials              | Lid and base high impact ABS                                   |  |  |
| Operating temperature  | Resistant to temperatures of up to 80°C                        |  |  |
| Standard colours       | Graphite dark grey                                             |  |  |
| Protection class       | 2000 series has been designed to meet the requirements of IP54 |  |  |
| Standard unit includes | Base and lid<br>4x M3 machine screws                           |  |  |