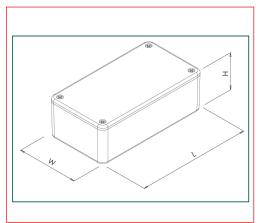

| GREY    | LENGTH | WIDTH | HEIGHT |
|---------|--------|-------|--------|
| 1533206 | 190mm  | 110mm | 60mm   |