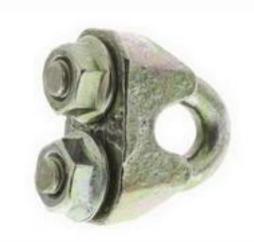

## **Product Details**

RS Pro wire rope clamp with 6.5 mm wire rope diameter, is made of durable steel material. It has quality zinc passivated wire rope grip that meets DIN1142 standard.

## **Features and Benefits**

- Steel construction
- Meets DIN 1142 standard
- Wire rope diameter of 6.5 mm