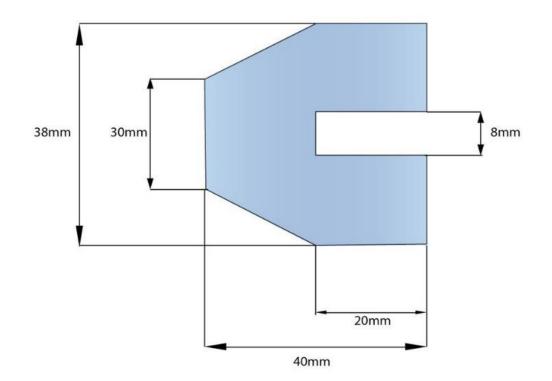

## Datasheet Stock No. 2217892 Self Adhesive Trapezoidal Edge with Slot 1000L x 40W x 38H

Please see next page for drawing.