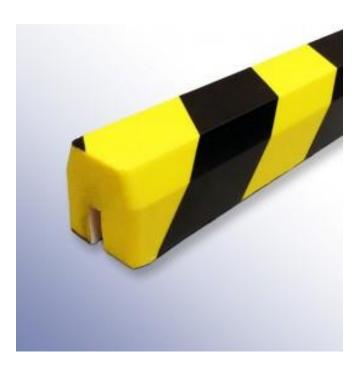

## Datasheet Stock No. 2217892 Self Adhesive Trapezoidal Edge with Slot 1000L x 40W x 38H

## Feature:

These Edge Protectors help to minimise the impact of a force to protect walls, edges, pipes, machinery and many other areas. They are made out of polyurethane foam and the bright yellow helps to warn anyone of potential danger nearby, for example in warehouses.

Supplied with strong self-adhesive tape already applied for easy installation.

| Physical Properties | Units | Value             |
|---------------------|-------|-------------------|
| Colour              | -     | Black and Yellow  |
| Material            | -     | Polyurethane (PU) |
|                     |       |                   |
| Hardness            | ShA   | 75                |
|                     |       |                   |
| Length              | mm    | 1000              |
| Width               | mm    | 40                |
| Height              | mm    | 38                |