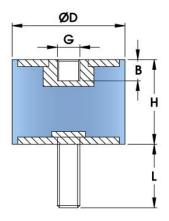

H – Height

D – Diameter

G - Thread Size

L – Stud Length

B - Thread Depth

| RS Code | Rubber Hardness | Diameter<br>(mm) | Height<br>(mm) | G X L<br>(mm) | Max<br>Compression<br>Load (KG) | Max<br>Shear<br>Load<br>(KG) |
|---------|-----------------|------------------|----------------|---------------|---------------------------------|------------------------------|
| 1893258 | 45              | 30               | 30             | M8X20         | 52.91                           | 17                           |