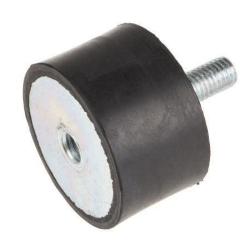

## **RS PRO Cylindrical Male – Female Anti Vibration Mounts**

A simple and cost-effective mount using made from natural rubber and Zinc plated mild steel. For use in compression and shear. A Very large range of available size and studs. Please note that thread depth 'B' is same as the thread size, i.e. M3 stud will have a 3mm deep (B) female metal fixing.