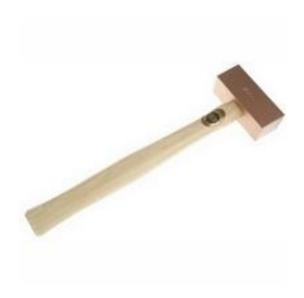

## **RS Pro 2050g Square Solid Copper Mallet**

RS Stock No: 381-4773

#### **Product Details**

RS Pro mallet with square head, is made of solid copper and it weighs about 2050 g. It provides a firm positive blow without risk of damage to highly finished or closely ground machined components. It is manufactured from 99.9% pure electrolytic copper rod.

### **Features and Benefits**

- Head diameter of 44 mm
- · Positive blow without risk of damage
- Ash wood handle
- Weighs 2050 g
- Made from solid copper