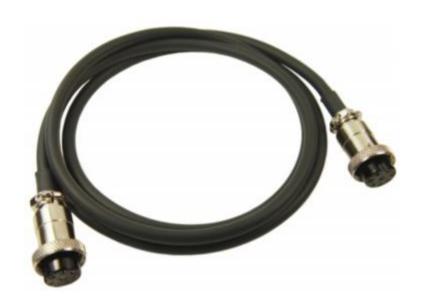

## RS Pro 8 PIN Cable Assembly, 1.5m Lead

## Specifications:

From RS Pro, these industrial circular cable assemblies are on par with any other kind currently on the market. Not only are they completely flame retardant, each multicore cable comes complete with a straight male connector. With each plug available as either 4-pin, 6-pin or 8-pin for your convenience. All models are highly reliable and excellent quality.

## ENGLISH

| Specifications   |               |
|------------------|---------------|
| Current Rating:  | 1A            |
| Voltage Rating:  | 48 V          |
| Cable Shape:     | Multicore     |
| Outer Diameter   | 5.8 mm        |
| Number of Pins   | 8             |
| Flame Retardant: | Yes           |
| Connector A:     | Straight Male |
| Connector B:     | Straight Male |
| Cable Length:    | 1.5 m         |
| Sheath Colour:   | Black         |