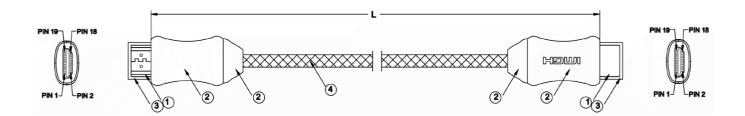

## RS PRO 5 mtr HDMI Male to HDMI Male High Speed with Ethernet Cable & Metal Connectors

Stock number: 2299972

EN

The RSPRO 5 metre HDMI male to HDMI male cable which has a black PVC jack with braiding and an outer diameter of 6.3mm. The connectors are metal and have gold flash covering to prevent corrosion.

HDMI is possibly the most common display connection on the market which can be found on devices ranging from PC's, Bluray players, games consoles and more.

CABLE SPEC:(0.254mmCu\*1Pair+0.254mmCu

D.W.+AL+MY)\*5+0.254mmCu\*4C+0.254mmCu D.W.
+AL+16\*6\*0.12mmAL-Mg Braiding)\*1C O.D:6.3mm
BLACK PVC JACKET +BLACK NYLON BRAIDING

Plastic Cap

METAL SHELL

HDMI Plug - Gold Plated

**RoHS / REACH / CE** 

rspro.com