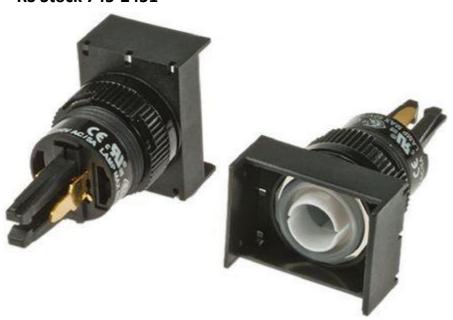

## IP65 Panel Mount Alternate Illuminated Push Button Switch, 8 A

RS Stock 745-2451

RS, Professionally Approved Products, gives you professional quality parts across all products categories. Our range has been testified by engineers as giving comparable quality to that of the leading brands without paying a premium price.