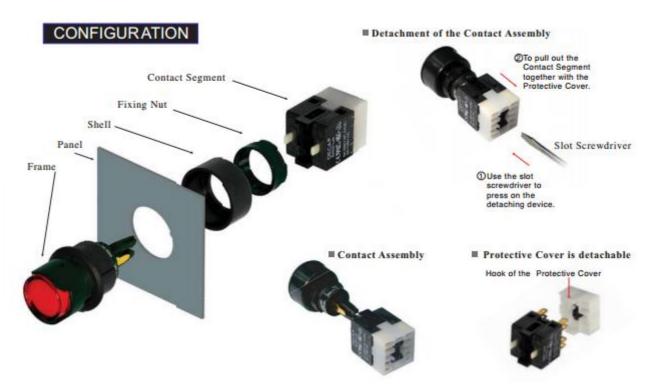

## IP65 Panel Mount Alternate Illuminated Push Button Switch, 8 A

RS Stock 745-2451

RS, Professionally Approved Products, gives you professional quality parts across all products categories. Our range has been testified by engineers as giving comparable quality to that of the leading brands without paying a premium price.